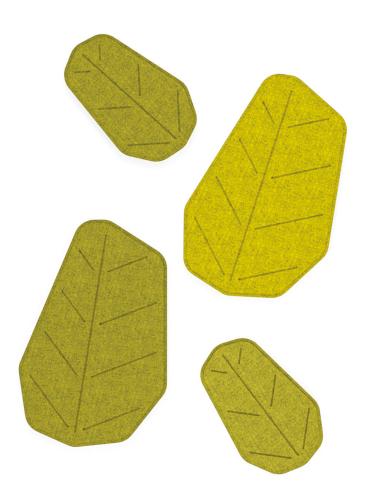

# **LEAVES**

We design and manufacture acoustic furniture solutions for the modern office.

Our sound-absorbing panels are work-friendly by design. Just imagine how comfortable work will become with our desk dividers, wall panels, free-standing room dividers and phone booths, to name just a few.

A family of beautifully designed panels, they are the only leaf-shaped acoustic products on the market. Leaves look great and work perfectly on regular and glass walls, ceilings, desks and floors.

The panels can be embossed on one or both sides and the choice of synthetic or natural wool felts is amazing by design.

#### **LEAVES DESKTOP**

The office is bound to feel greener with leaf shapes, regardless of the felt colour chosen! The screens can be embossed on one or both sides, and user experience is second to none with a choice of sizes and a myriad colours to select from.