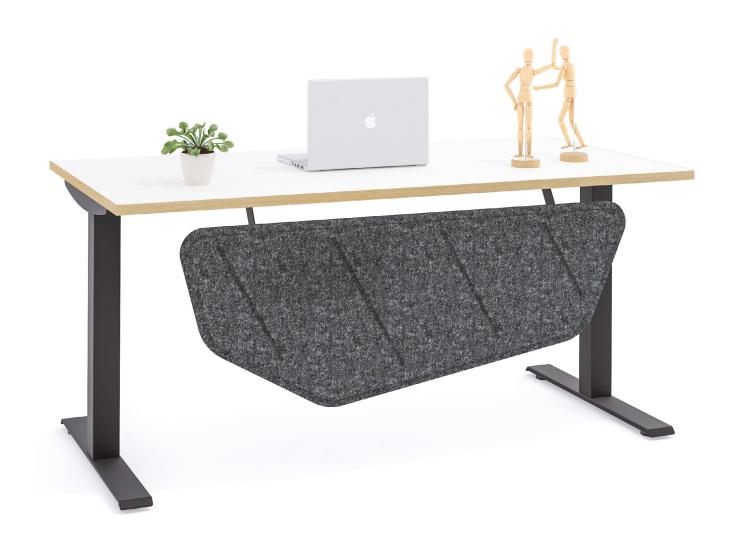

#### **LEAVES DESKTOP**

The office is bound to feel greener with leaf shapes, regardless of the felt colour chosen! The screens can be embossed on one or both sides, and user experience is second to none with a choice of sizes and a myriad colours to select from.

Our behind-the-desk privacy screens feature full-size and half-size versions that meet the needs of every office. And with wide range of adapters, the panels can be mounted easily on desks from the world's leading manufacturers.