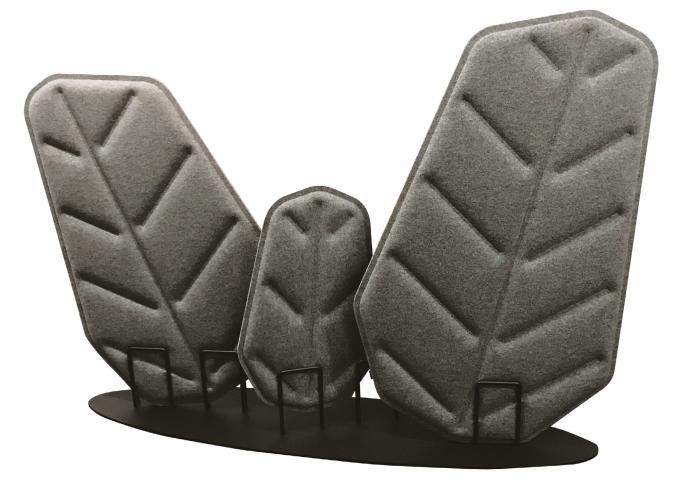

#### **LEAVES** ROOM DIVIDERS

Friendly and cosy by design, Leaves grow on users in all types of interiors. The floor is always theirs, the shape adds an air of lighthearted coziness, and the sound absorption is unheard of.

With three sizes in two different shapes, the room dividers stand for design and functionality. The three types of foot mount include one small leaf, one medium or large leaf, and a combination of two medium or large leaves alongside one small leaf.