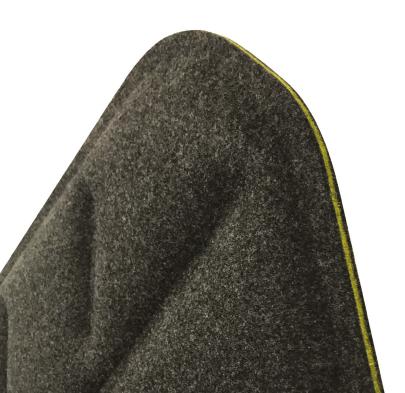

#### MIDDLE LAYER COLOUR

Leaves lets you choose the colour of each of the three layers of its upholstery.

thanks And to the signature solution, now even the hue of the inside layer be selected. A myriad can combinations can be achieved that will perfectly reflect the Client's brandina and the emotions that it embodies.