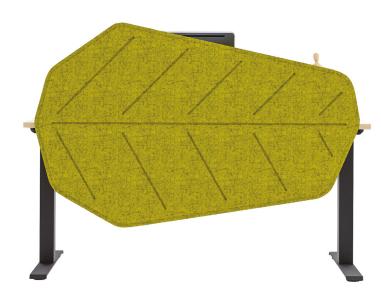

#### **LEAVES DESKTOP**

The office is bound to feel greener with leaf shapes, regardless of the felt colour chosen! The screens can be embossed on one or both sides, and user experience is second to none with a choice of sizes and a myriad colours to select from.

Our behind-the-desk privacy screens feature full-size and half-size versions that meet the needs of every office. And with wide range of adapters, the panels can be mounted easily on desks from the world's leading manufacturers.