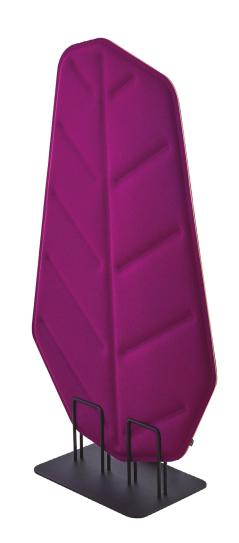

#### **LEAVES** WALL

Behind the panel is where the magic happens - it is surprisingly easy to hang at any angle using the pre-mounted clips. And when attached to a transparent wall with suction cups, both sides of the leaf will be fully visible - imagine a greyish reception area on one side, and a vibrant yellow conference room on the other!

Should the architect choose to attach the panel to the ceiling – for an even greater acoustic effectiveness – a version is available with a wider, 3 cm edge.