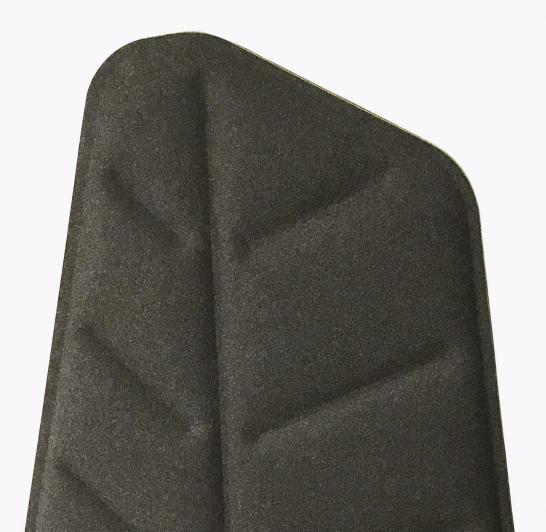

# **LEAVES**

We design and manufacture acoustic furniture solutions for the modern office.

Our sound-absorbing panels are work-friendly by design. Just imagine how comfortable work will become with our desk dividers, wall panels, free-standing room dividers and phone booths, to name just a few.

A family of beautifully designed panels, they are the only leaf-shaped acoustic products on the market. Leaves look great and work perfectly on regular and glass walls, ceilings, desks and floors.

The panels can be embossed on one or both sides and the choice of synthetic or natural wool felts is amazing by design.