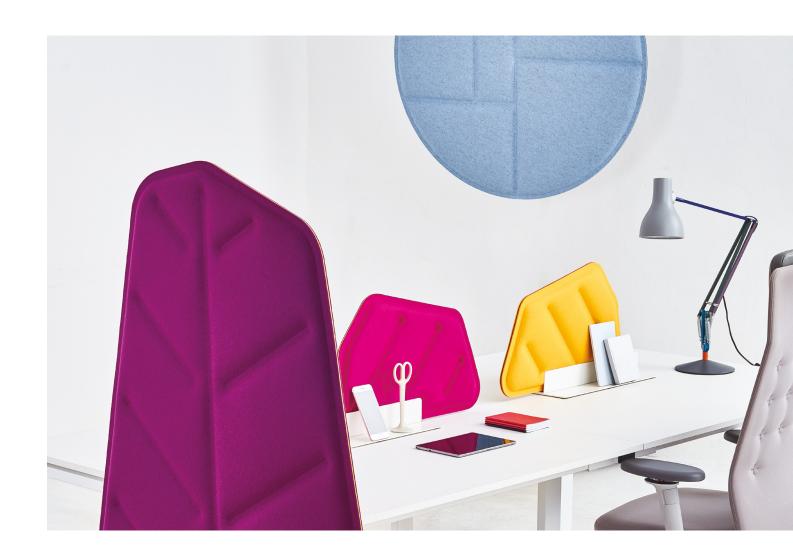

#### **LEAVES DESKTOP**

The office is bound to feel greener with leaf shapes, regardless of the felt colour chosen! The screens can be embossed on one or both sides, and user experience is second to none with a choice of sizes and a myriad colours to select from.

Our behind-the-desk privacy screens feature full-size and half-size versions that meet the needs of every office. And with wide range of adapters, the panels can be mounted easily on desks from the world's leading manufacturers.